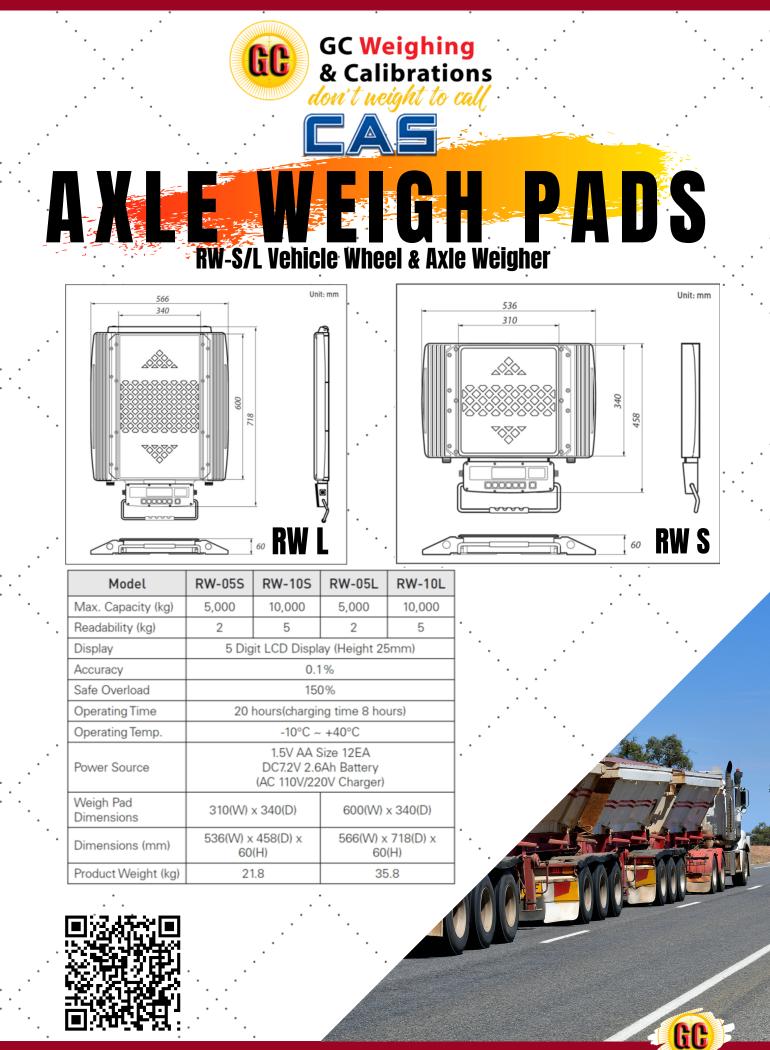

## www.gcweigh.com.au

GC

GC Weighing & Calibrations

don't neight to cal

ANDERGH PADS RW-S/L Vehicle Wheel & Axle Weigher

Ph: 0474 30 40 50

**RW** S

ROAD

## RW L

- Easy to carry portable type
- Possible to display weight of each wheel or total wheels
- Aluminum casting
- Outstanding water resistant (IP65) and Vibration-proof effect
- •. Multi-axle weighing (up to 6 scales)
- Easy-to measure small/large size vehicle
- Used for finding over-loaded vehicles and weighing tests
- Auto back light and high accuracy
- Rechargeable battery
- Built-in indicator
- Low Profile (60mm)

## www.gcweigh.com.au

Ph: 0474 30 40 50

CAS